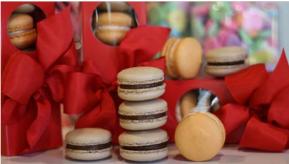

#### macaron window box – \$9.95 (five pieces)

Assorted hand-made macarons including: salted caramel, hazelnut and honey, pistachio-tangerine, and Meyer lemon-white chocolate. These macarons are crunchy and crisp on the outside, and chewy and flavorful on the inside.