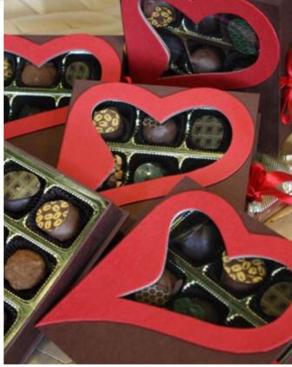

# window to my heart truffle box - \$18.95 (nine pieces)

Hand-crafted chocolate truffles including: green tea and mint, chocolate caramel, blood orange and cinnamon, Bailey's coffee, peanut rocher, bittersweet chocolate and passion fruit. The truffles are gift-wrapped in a heart window box.