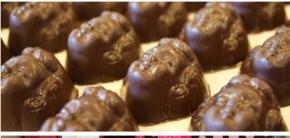

#### marshmallow heart box - \$9.95 (five pieces)

Six hand-crafted, flavored marshmallows including: banana split, passion fruit creamsicle, raspberry, and vanilla bean. Marshmallows are coated in chocolate and topped with toffee, pralines, and chocolate croquant.