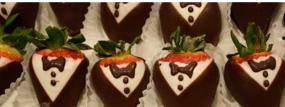

# chocolate-dipped strawberries - \$13.95 (four pieces)

Our famous chocolate-dipped, long-stemmed strawberries are offered in an assortment of varieties including: tuxedo-dressed dark and white chocolate, coconut, almond, and toffee.