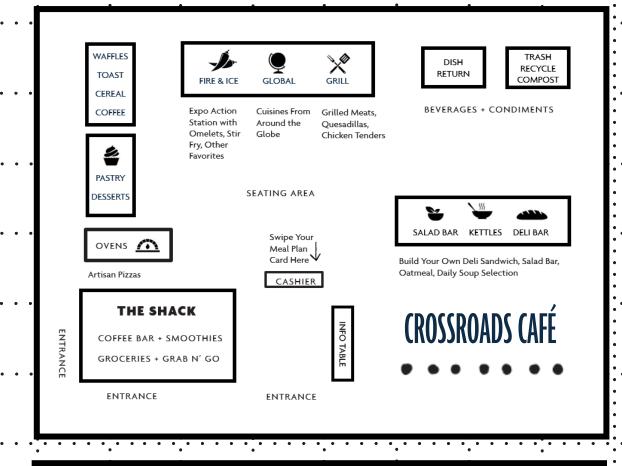

#### **CROSSROADS CAFÉ**

Fire & Ice Ovens (Pizza) Artisan Coffee Drinks BYO Deli Bar Global **Smoothies Omelets Kettles** Grab n' Go Salad Bar Cereal Groceries Waffle Bar Grill